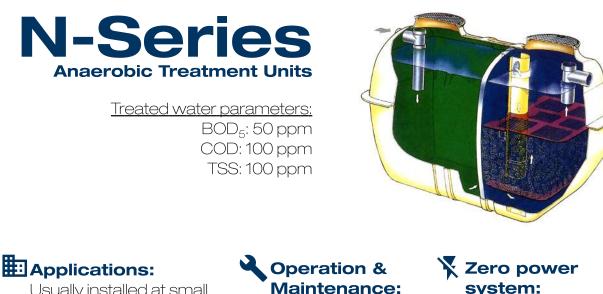

Usually installed at small guesthouses, military

installations and camps

### Maintenance:

Requires only minimal maintenance.

### Zero sludge system:

Does not require additional sludge dewatering system or filter press

#### Individual Product Sizing:

Flow per day (Cubic Metres) up to 20m<sup>3</sup>

Unit length (Metres)

6

12

#### Examples of Modular Capability:

Flow per day (Cubic Metres) up to 100m<sup>3</sup>

Unit length Total Number (Metres) (Units) З

### Product guarantee: Up to 5 years

Does not require

electricity to operate

product warranty