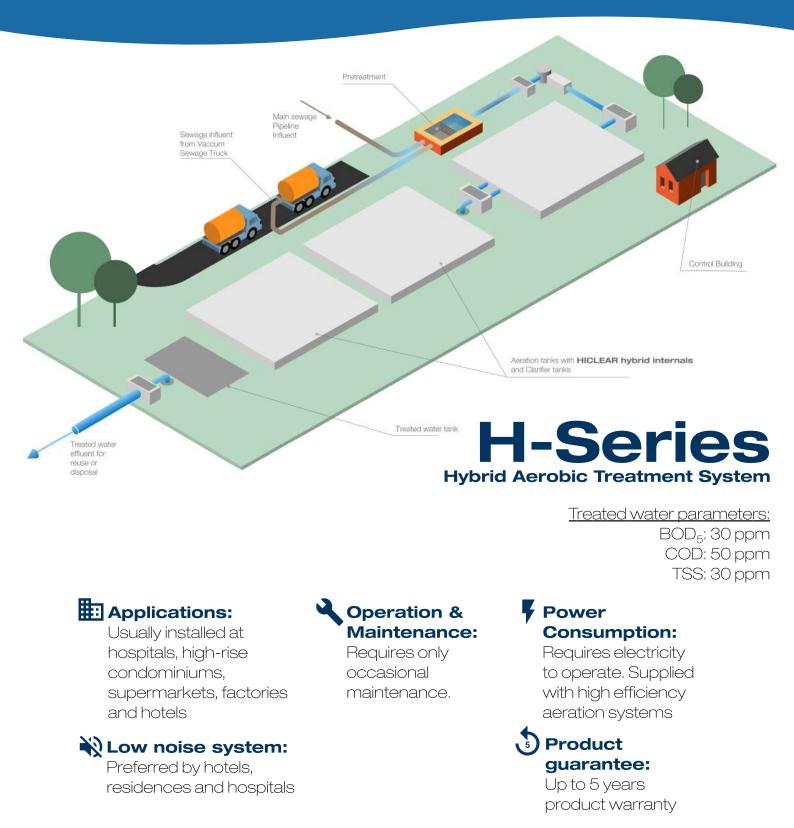

### **HICLEAR®** Hybrid

Concrete based wastewater treatment systems

Hybrid Wastewater Treatment System manufactured in Japan, based on our **HICLEAR® Sludge-free & Odour-free** concept.