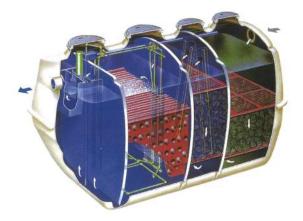

### **DC-Series** Aerobic Treatment Units

<u>Treated water parameters:</u> BOD<sub>5</sub>: 20 ppm COD: 50 ppm TSS: 20 ppm Oil & Grease: 5 ppm

### Zero sludge system:

Does not require additional sludge dewatering system or filter press